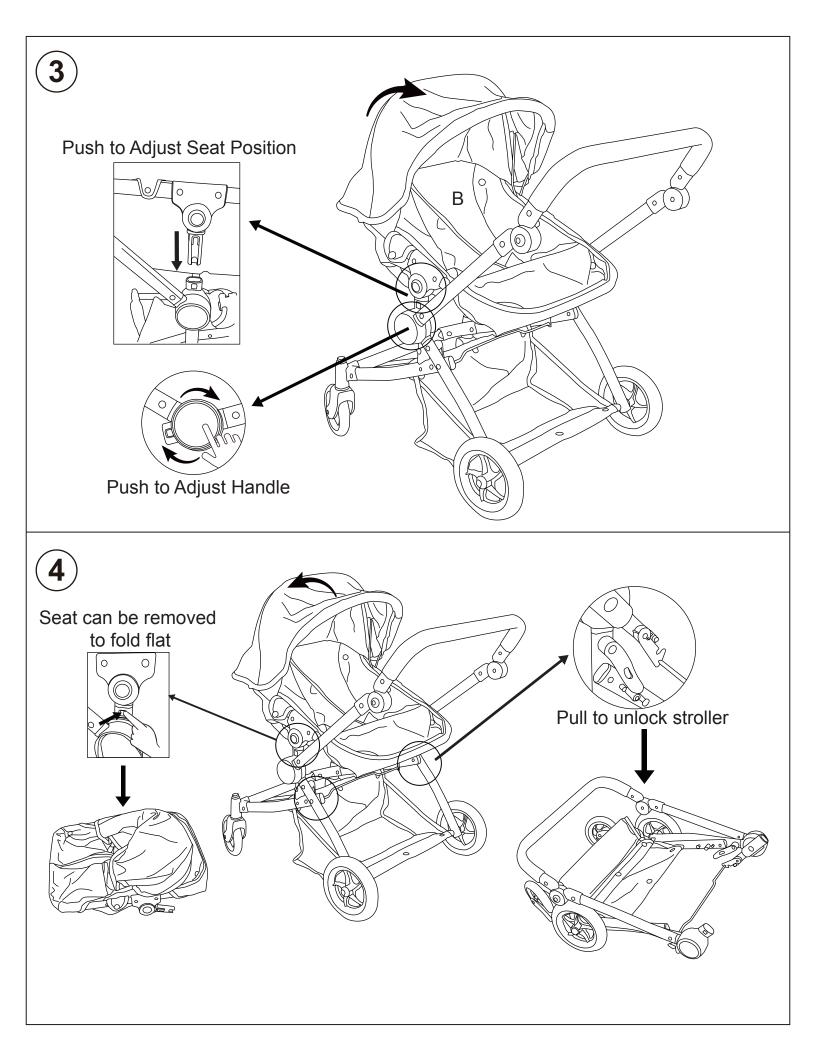

MPLETE.





### **WARNING - CAUTION**

**READ ALL INSTRUCTIONS before use of this product.** Use only the parts provided by Badger Basket®. Keep instructions for future use.

Do not use the product if it is damaged or broken. Periodically inspect the product to ensure all parts remain tight. This item is a toy for dolls only. It is never to be used for real infants or pets. No product is a substitute for adult supervision. Always supervise your child during play. For children ages three (3) years and older. Never sit on or stand on the toy. Stroller should be folded and unfolded by an adult only. Never use the doll stroller unless the frame locks are properly secured. Folded stroller should be stored out of reach of children.



ASSEMBLY TIP! Review the entire manual before beginning.