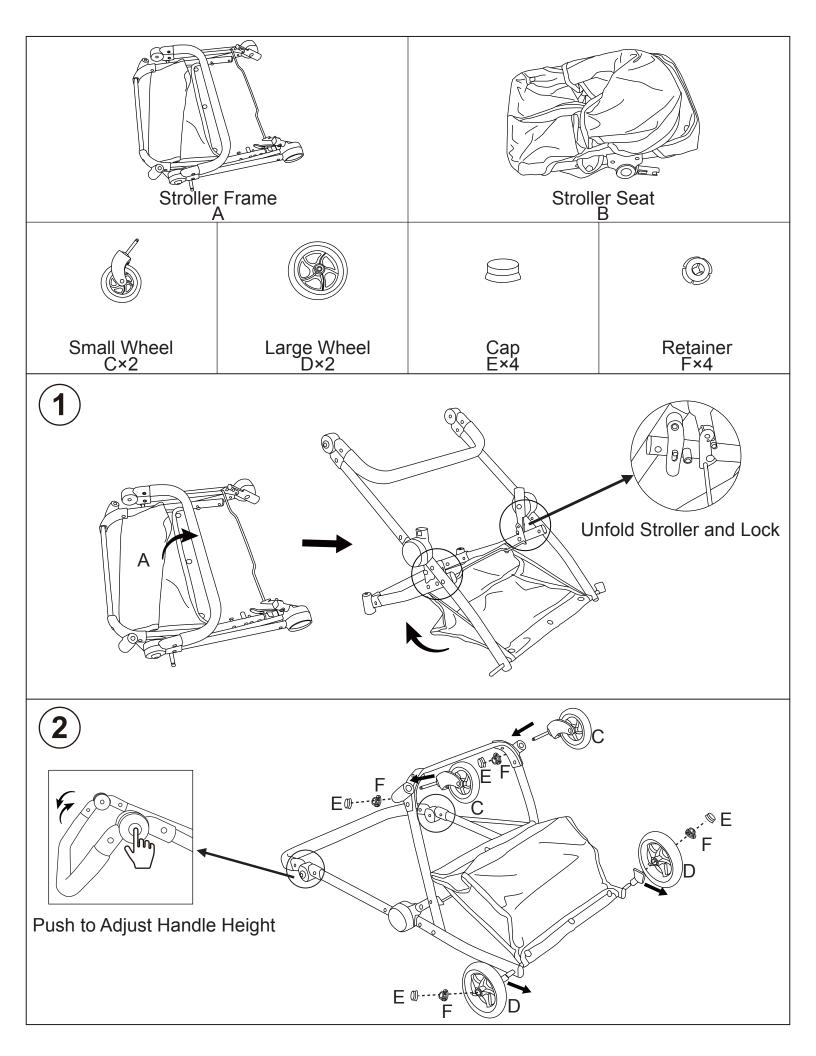

COMPLETE.





### **WARNING - CAUTION**

**READ ALL INSTRUCTIONS before use of this product.** Use only the parts provided by Badger Basket®. Keep instructions for future use.

Do not use the product if it is damaged or broken. Periodically inspect the product to ensure all parts remain tight. This item is a toy for dolls only. It is never to be used for real infants or pets. No product is a substitute for adult supervision. Always supervise your child during play. For children ages three (3) years and older. Never sit on or stand on the toy. Stroller should be folded and unfolded by an adult only. Never use the doll stroller unless the frame locks are properly secured. Folded stroller should be stored out of reach of children.



ASSEMBLY TIP! Review the entire manual before beginning.