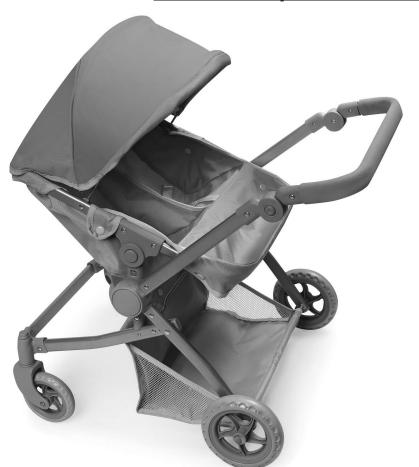

# VOYAGE TWIN CARRIAGE DOLL STROLLER

Assembly Instructions. Adult Assembly Required.
Read all instructions before use.

This manual is part of the product and must be kept for future reference.