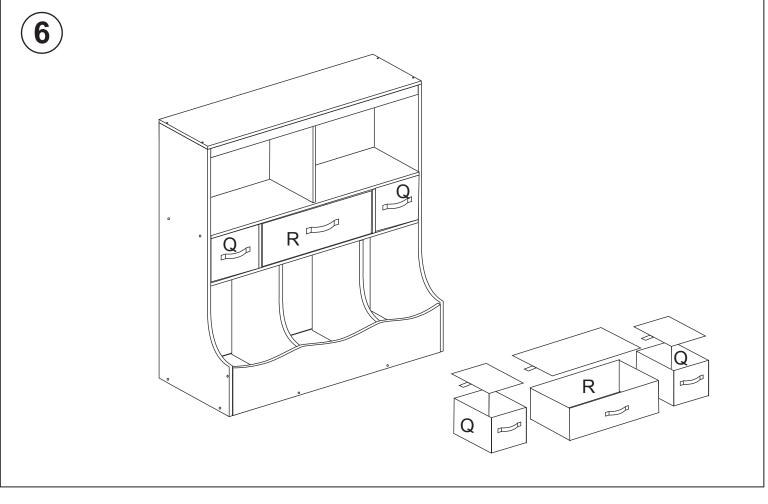

**ASSEMBLY TIPS!** Review the entire manual before beginning. Leave hardware slightly loose during assembly and then go back and tighten fully at the end. If using a power screwdriver, keep torque setting low and go slow to prevent damage to the product.

| LEFT SIDE<br>A×1                                     | BOTTOM<br>B×1                     | BOTTOM DIVIDER<br>C×2                                 | BOTTOM FRONT<br>D×1          |
|------------------------------------------------------|-----------------------------------|-------------------------------------------------------|------------------------------|
| BOTTOM BACK<br>E×1                                   | LOWER<br>MIDDLE SHELF<br>F×1      | MIDDLE DIVIDER<br>G×2                                 | UPPER<br>MIDDLE SHELF<br>H×1 |
|                                                      |                                   |                                                       |                              |
| MIDDLE BACK<br>I×1                                   | TOP DIVIDER<br>J×1                | TOP BACK<br>K×1                                       | TOP<br>L×1                   |
|                                                      |                                   |                                                       |                              |
| TOP FRONT TRIM<br>M×1                                | RIGHT SIDE<br>N×1                 | PEG<br>O×20                                           | PLASTIC INSERT<br>P×22       |
|                                                      |                                   |                                                       |                              |
| SMALL BASKET<br>AND BOTTOM<br>Q×2                    | LARGE BASKET<br>AND BOTTOM<br>R×1 | 98864-LIGHT GRAY OR 98865-WHITE<br>LONG SCREW<br>S×18 | SMALL SCREW<br>T×2           |
| (4)<br>                                              | <b>•</b>                          |                                                       |                              |
| 98864-BLACK OR 98865-LIGHT GRAY<br>LONG SCREW<br>U×4 | TOOL REQUIRED<br>(NOT INCLUDED)   |                                                       |                              |