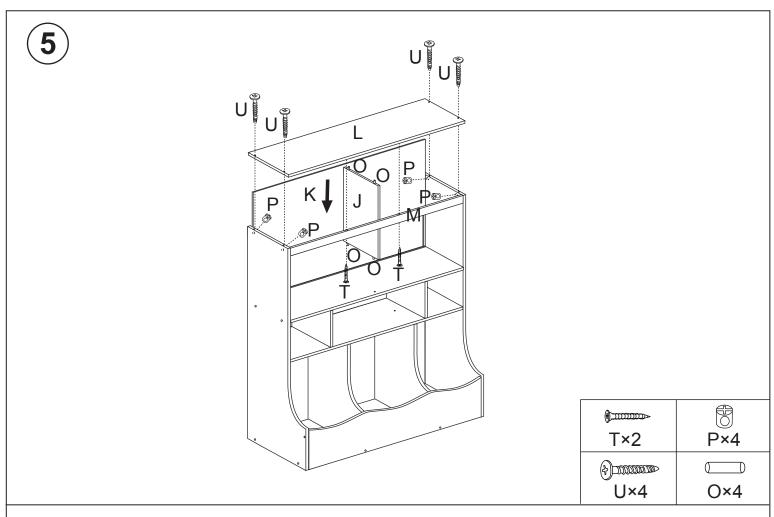

| LEFT SIDE<br>A×1                                     | BOTTOM<br>B×1                     | BOTTOM DIVIDER<br>C×2                                 | BOTTOM FRONT<br>D×1          |
|------------------------------------------------------|-----------------------------------|-------------------------------------------------------|------------------------------|
| BOTTOM BACK<br>E×1                                   | LOWER<br>MIDDLE SHELF<br>F×1      | MIDDLE DIVIDER<br>G×2                                 | UPPER<br>MIDDLE SHELF<br>H×1 |
|                                                      |                                   |                                                       |                              |
| MIDDLE BACK<br>I×1                                   | TOP DIVIDER<br>J×1                | TOP BACK<br>K×1                                       | TOP<br>L×1                   |
|                                                      |                                   |                                                       |                              |
| TOP FRONT TRIM<br>M×1                                | RIGHT SIDE<br>N×1                 | PEG<br>O×20                                           | PLASTIC INSERT<br>P×22       |
|                                                      |                                   |                                                       |                              |
| SMALL BASKET<br>AND BOTTOM<br>Q×2                    | LARGE BASKET<br>AND BOTTOM<br>R×1 | 98864-LIGHT GRAY OR 98865-WHITE<br>LONG SCREW<br>S×18 | SMALL SCREW<br>T×2           |
| (4)<br>                                              | <b>•</b>                          |                                                       |                              |
| 98864-BLACK OR 98865-LIGHT GRAY<br>LONG SCREW<br>U×4 | TOOL REQUIRED<br>(NOT INCLUDED)   |                                                       |                              |