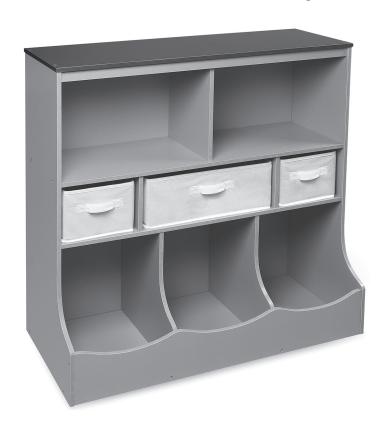

| LEFT SIDE<br>A×1                                     | BOTTOM<br>B×1                     | BOTTOM DIVIDER<br>C×2                                 | BOTTOM FRONT<br>D×1          |
|------------------------------------------------------|-----------------------------------|-------------------------------------------------------|------------------------------|
| BOTTOM BACK<br>E×1                                   | LOWER<br>MIDDLE SHELF<br>F×1      | MIDDLE DIVIDER<br>G×2                                 | UPPER<br>MIDDLE SHELF<br>H×1 |
|                                                      |                                   |                                                       |                              |
| MIDDLE BACK<br>I×1                                   | TOP DIVIDER<br>J×1                | TOP BACK<br>K×1                                       | TOP<br>L×1                   |
|                                                      |                                   |                                                       |                              |
| TOP FRONT TRIM<br>M×1                                | RIGHT SIDE<br>N×1                 | PEG<br>O×20                                           | PLASTIC INSERT<br>P×22       |
|                                                      |                                   |                                                       |                              |
| SMALL BASKET<br>AND BOTTOM<br>Q×2                    | LARGE BASKET<br>AND BOTTOM<br>R×1 | 98864-LIGHT GRAY OR 98865-WHITE<br>LONG SCREW<br>S×18 | SMALL SCREW<br>T×2           |
| (4)<br>                                              | <b>•</b>                          |                                                       |                              |
| 98864-BLACK OR 98865-LIGHT GRAY<br>LONG SCREW<br>U×4 | TOOL REQUIRED<br>(NOT INCLUDED)   |                                                       |                              |