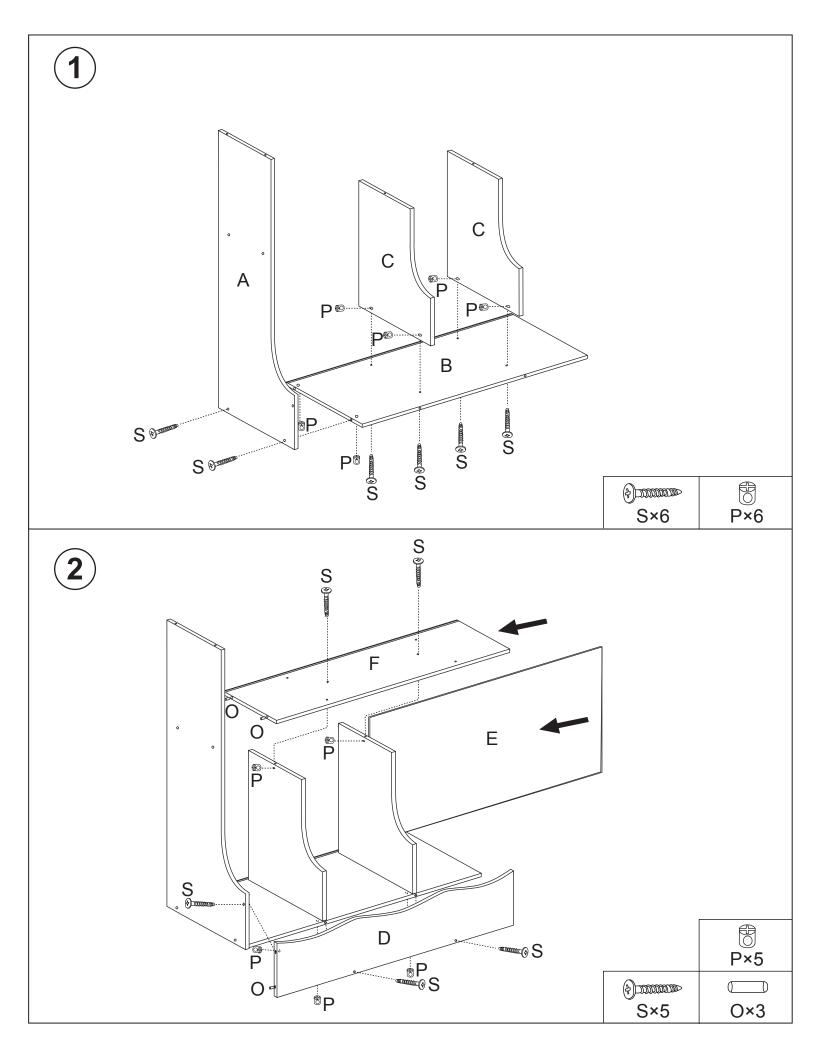

| LEFT SIDE<br>A×1                                     | BOTTOM<br>B×1                     | BOTTOM DIVIDER<br>C×2                                 | BOTTOM FRONT<br>D×1          |
|------------------------------------------------------|-----------------------------------|-------------------------------------------------------|------------------------------|
| BOTTOM BACK<br>E×1                                   | LOWER<br>MIDDLE SHELF<br>F×1      | MIDDLE DIVIDER<br>G×2                                 | UPPER<br>MIDDLE SHELF<br>H×1 |
|                                                      |                                   |                                                       |                              |
| MIDDLE BACK<br>I×1                                   | TOP DIVIDER<br>J×1                | TOP BACK<br>K×1                                       | TOP<br>L×1                   |
|                                                      |                                   |                                                       |                              |
| TOP FRONT TRIM<br>M×1                                | RIGHT SIDE<br>N×1                 | PEG<br>O×20                                           | PLASTIC INSERT<br>P×22       |
|                                                      |                                   |                                                       |                              |
| SMALL BASKET<br>AND BOTTOM<br>Q×2                    | LARGE BASKET<br>AND BOTTOM<br>R×1 | 98864-LIGHT GRAY OR 98865-WHITE<br>LONG SCREW<br>S×18 | SMALL SCREW<br>T×2           |
| (4)<br>                                              | <b>•</b>                          |                                                       |                              |
| 98864-BLACK OR 98865-LIGHT GRAY<br>LONG SCREW<br>U×4 | TOOL REQUIRED<br>(NOT INCLUDED)   |                                                       |                              |