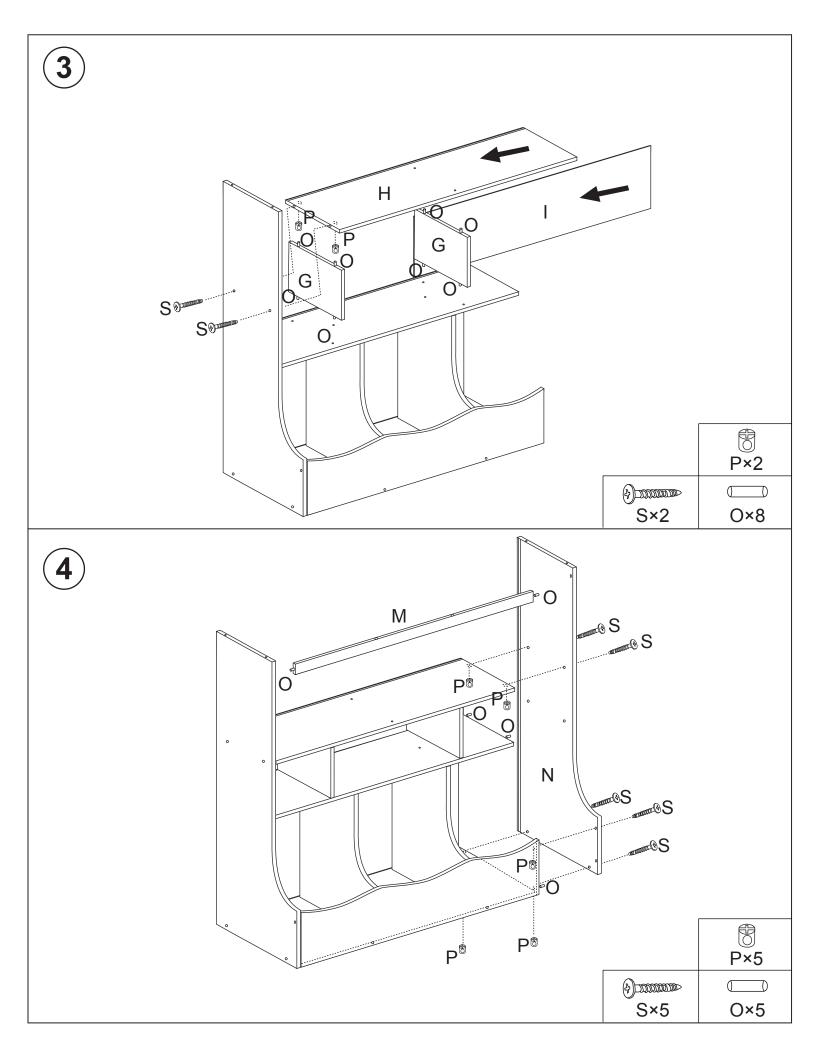

| LEFT SIDE<br>A×1                                     | BOTTOM<br>B×1                     | BOTTOM DIVIDER<br>C×2                                 | BOTTOM FRONT<br>D×1          |
|------------------------------------------------------|-----------------------------------|-------------------------------------------------------|------------------------------|
| BOTTOM BACK<br>E×1                                   | LOWER<br>MIDDLE SHELF<br>F×1      | MIDDLE DIVIDER<br>G×2                                 | UPPER<br>MIDDLE SHELF<br>H×1 |
|                                                      |                                   |                                                       |                              |
| MIDDLE BACK<br>I×1                                   | TOP DIVIDER<br>J×1                | TOP BACK<br>K×1                                       | TOP<br>L×1                   |
|                                                      |                                   |                                                       |                              |
| TOP FRONT TRIM<br>M×1                                | RIGHT SIDE<br>N×1                 | PEG<br>O×20                                           | PLASTIC INSERT<br>P×22       |
|                                                      |                                   |                                                       |                              |
| SMALL BASKET<br>AND BOTTOM<br>Q×2                    | LARGE BASKET<br>AND BOTTOM<br>R×1 | 98864-LIGHT GRAY OR 98865-WHITE<br>LONG SCREW<br>S×18 | SMALL SCREW<br>T×2           |
| (4)<br>                                              | <b>•</b>                          |                                                       |                              |
| 98864-BLACK OR 98865-LIGHT GRAY<br>LONG SCREW<br>U×4 | TOOL REQUIRED<br>(NOT INCLUDED)   |                                                       |                              |