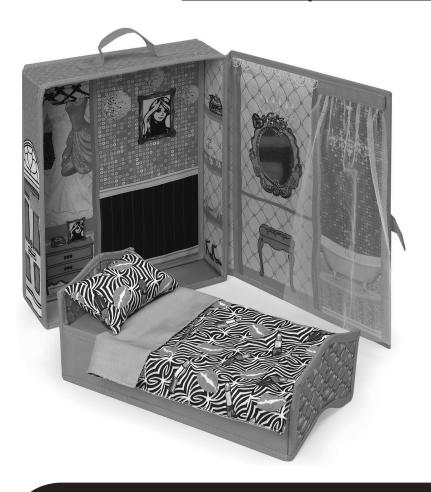

# HOME & GO DOLLHOUSE PLAYSET TRAVEL & STORAGE CASE WITH BED/BEDDING FOR 12-INCH FASHION DOLLS - PINK/MULTI

Assembly Instructions. Adult Assembly Required.
Read all instructions before use.

This manual is part of the product and must be kept for future reference.