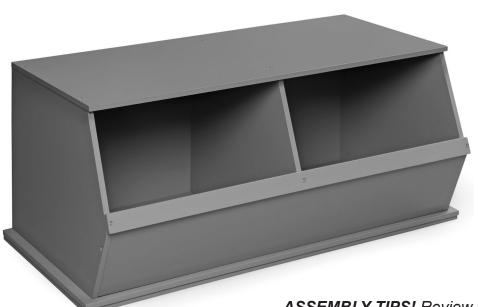

# Two Bin Stackable Storage Cubby

Assembly and Use Instructions. Adult Assembly Required.

Read all instructions before use. This manual is part of the product and must be saved for future reference.