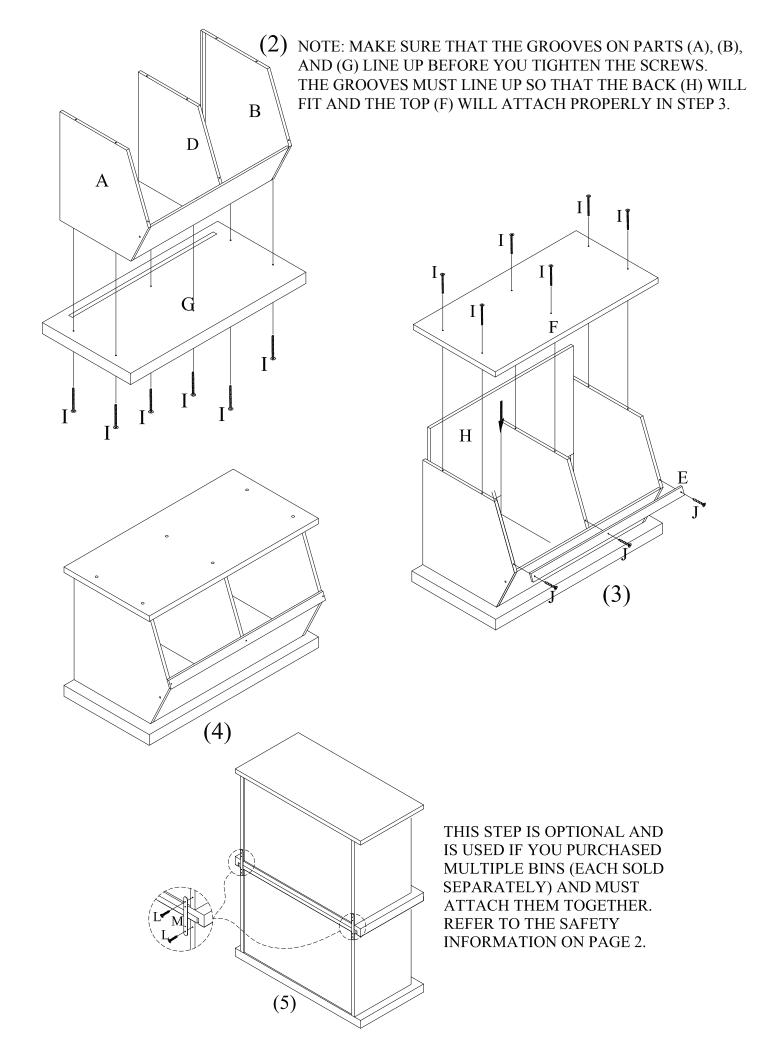

Multiple Cubbies/Bins can be stacked on top of, or next to, each other to expand your storage capacity. When stacking multiple units (sold separately), **you MUST secure the units to each other (hardware included) for stability and safety.** If additional brackets and screws are needed, please contact Badger Basket®.

A - LEFT

**B-RIGHT** 

C - FRONT

D - MIDDLE

E - FRONT TRIM

F - TOP

G - BOTTOM

H - BACK

I - LARGE SCREW

J - MEDIUM SCREW

K - PEG

L - SMALL SCREW

M-The bracket is optional and is used to attach your Two Bin Storage Cubby to another storage cubby if needed (cubbies are each sold separately). Refer to the safety information on Page 2 and also Diagram 5.