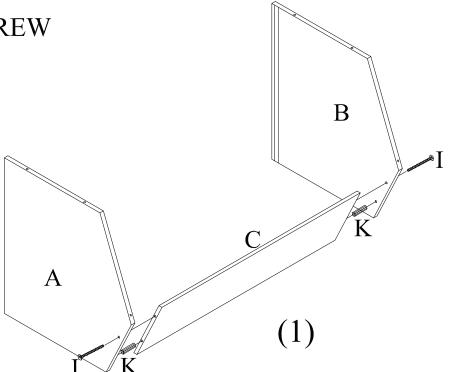

A - LEFT

**B-RIGHT** 

C - FRONT

D - MIDDLE

E - FRONT TRIM

F - TOP

G - BOTTOM

H - BACK

I - LARGE SCREW

J - MEDIUM SCREW

K - PEG

L - SMALL SCREW

M-The bracket is optional and is used to attach your Two Bin Storage Cubby to another storage cubby if needed (cubbies are each sold separately). Refer to the safety information on Page 2 and also Diagram 5.