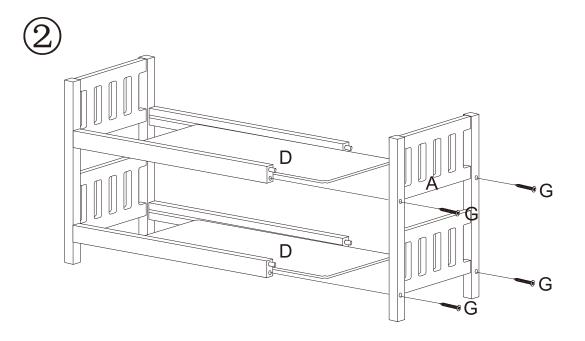

## 1-2-3 CONVERTIBLE DOLL BUNK BED WITH 3 BASKETS

Assembly and Use Instructions. Adult Assembly Required. Read all instructions before use. <u>This manual is part of the product and</u> <u>must be saved for future reference.</u>