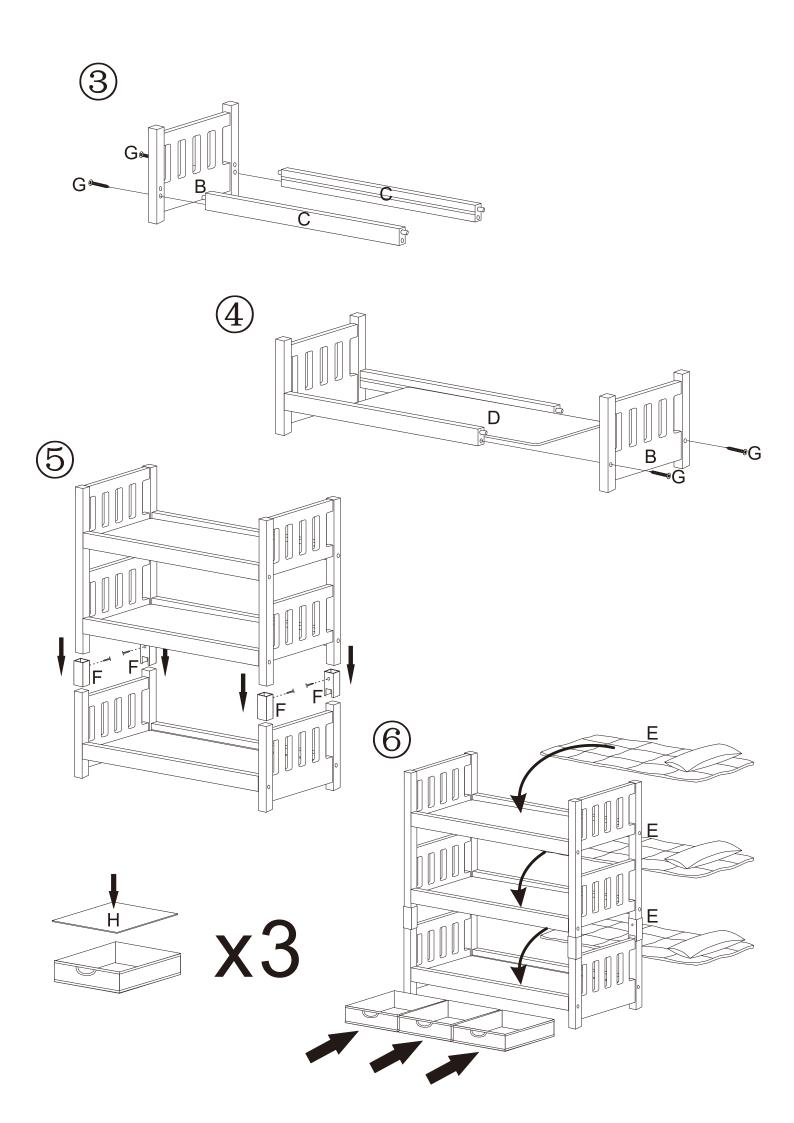

## 1-2-3 CONVERTIBLE DOLL BUNK BED WITH 3 BASKETS

Assembly and Use Instructions. Adult Assembly Required. Read all instructions before use. <u>This manual is part of the product and</u> <u>must be saved for future reference.</u>