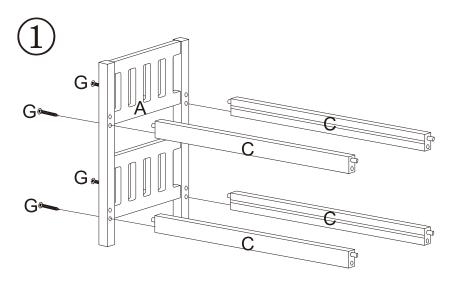

clean baskets with cold water and mild detergent and air dry. Never immerse the baskets in water.



## WARNING

ADULT ASSEMBLY REQUIRED. DUE TO THE PRESENCE OF SMALL PARTS AND SHARP POINTS DURING ASSEMBLY, KEEP OUT OF REACH OF CHILDREN UNTIL ASSEMBLY IS COMPLETE.



# **WARNING - CAUTION**

READ ALL INSTRUCTIONS before use of this product. Use only the parts provided by Badger Basket. Keep instructions for future use.

Do not use the product if it is damaged or broken. Periodically inspect the product to ensure all parts remain tight. This item is a toy for dolls only. It is never to be used for real infants or pets. No product is a substitute for adult supervision. Always supervise your child during play. For children ages three (3) years and older. Never sit on or stand on the toy.