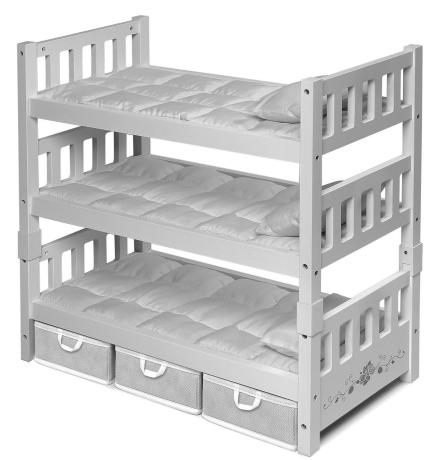

## 1-2-3 CONVERTIBLE DOLL BUNK BED WITH 3 BASKETS

Assembly and Use Instructions. Adult Assembly Required. Read all instructions before use. <u>This manual is part of the product and</u> <u>must be saved for future reference.</u>