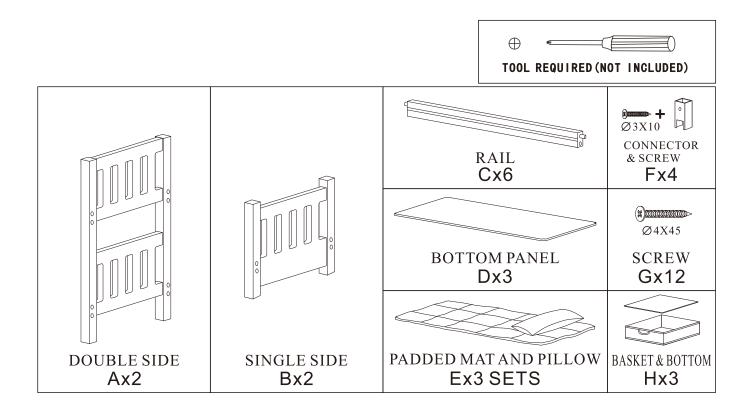

BEFORE YOU BEGIN ASSEMBLY: Check all parts. If anything is missing or not satisfactory, please DO NOT call the store or return the product to them. Please go online to: http://www.badgerbasket.com/parts Most problems are resolved without you needing to leave home. When contacting us, please have this instruction manual, your product model number, and your Version Code ready. Your Model Number is: See Cover Page Your Version Code is: 1.0/0416/TG