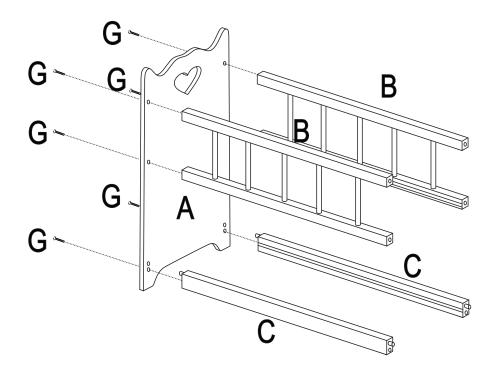

| A    |   | В    | С    | D    | Е     | F    | G           | TOOL NEEDED              |
|------|---|------|------|------|-------|------|-------------|--------------------------|
|      | ( |      |      |      |       |      | ം<br>4x40mm | PHILLIPS SCREW<br>Driver |
| 2PCS |   | 2PCS | 2PCS | 2PCS | 2SETS | 1SET | 12PCS       | NOT INCLUDED             |

- A End Panel
- **B** Slatted Rail
- **C** Bottom Rail
- **D** Bottom Panel
- E Basket Body and Bottom F Bedding Set: Bumper/Liner, Blanket, Pillow

(1)