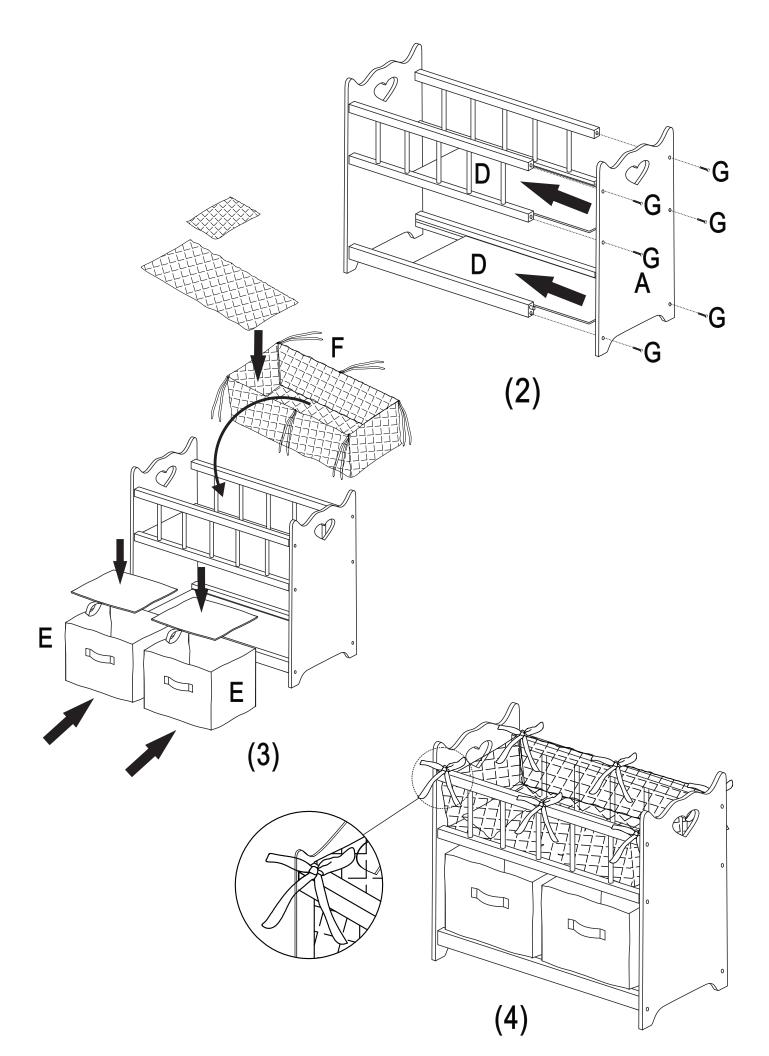

| A    |   | В    | С    | D    | Е     | F    | G           | TOOL NEEDED              |
|------|---|------|------|------|-------|------|-------------|--------------------------|
|      | ( |      |      |      |       |      | ം<br>4x40mm | PHILLIPS SCREW<br>Driver |
| 2PCS |   | 2PCS | 2PCS | 2PCS | 2SETS | 1SET | 12PCS       | NOT INCLUDED             |

- A End Panel
- **B** Slatted Rail
- **C** Bottom Rail
- **D** Bottom Panel
- E Basket Body and Bottom F Bedding Set: Bumper/Liner, Blanket, Pillow

(1)