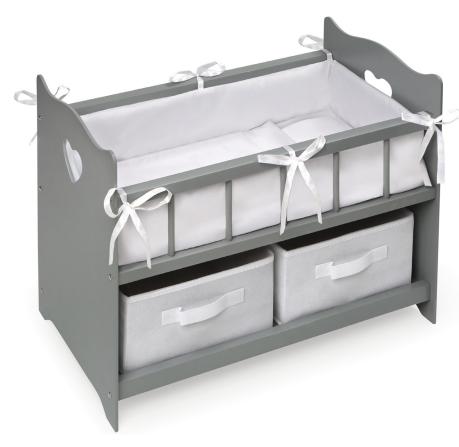

# **DOLL CRIB WITH 2 BASKETS -EXECUTIVE GRAY**

Assembly and Use Instructions. Adult Assembly Required. Read all instructions before use. This manual is part of the product and must be saved for future reference.

- A End Panel
- **B** Slatted Rail
- **C** Bottom Rail
- **D** Bottom Panel
- E Basket Body and Bottom F Bedding Set: Bumper/Liner, Blanket, Pillow

(1)