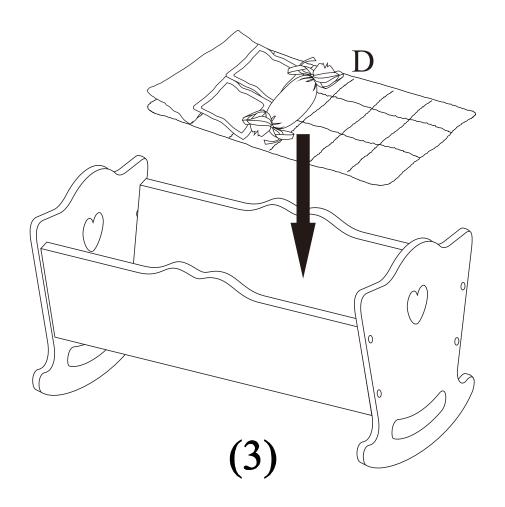

Never sit on or stand on the toy.

| A    | В   | С    | D    | Е    | TOOL NEEDED           |
|------|-----|------|------|------|-----------------------|
|      |     |      |      |      | PHILLIPS SCREW DRIVER |
| 2PCS | 1PC | 2PCS | 1SET | 8PCS | NOT INCLUDED          |

- A End Panel
- B Bottom
- C Side
- D Bedding Set: Mattress/Blanket, One Rectangle Pillow, Two Square Pillows, One Bolster Pillow