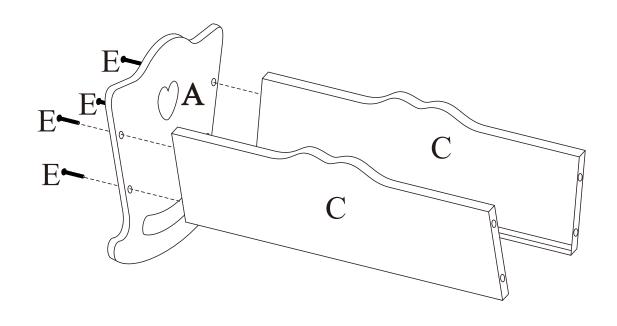

Never sit on or stand on the toy.

| A    | В   | С    | D    | Е    | TOOL NEEDED           |
|------|-----|------|------|------|-----------------------|
|      |     |      |      |      | PHILLIPS SCREW DRIVER |
| 2PCS | 1PC | 2PCS | 1SET | 8PCS | NOT INCLUDED          |

- A End Panel
- B Bottom
- C Side
- D Bedding Set: Mattress/Blanket, One Rectangle Pillow, Two Square Pillows, One Bolster Pillow