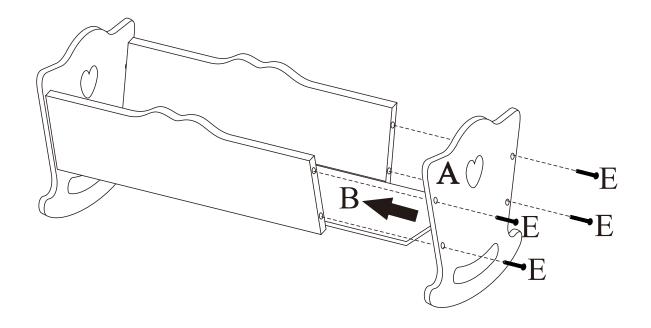

Never sit on or stand on the toy.

| A    | В   | С    | D    | Е    | TOOL NEEDED           |
|------|-----|------|------|------|-----------------------|
|      |     |      |      |      | PHILLIPS SCREW DRIVER |
| 2PCS | 1PC | 2PCS | 1SET | 8PCS | NOT INCLUDED          |

- A End Panel
- B Bottom
- C Side
- D Bedding Set: Mattress/Blanket, One Rectangle Pillow, Two Square Pillows, One Bolster Pillow