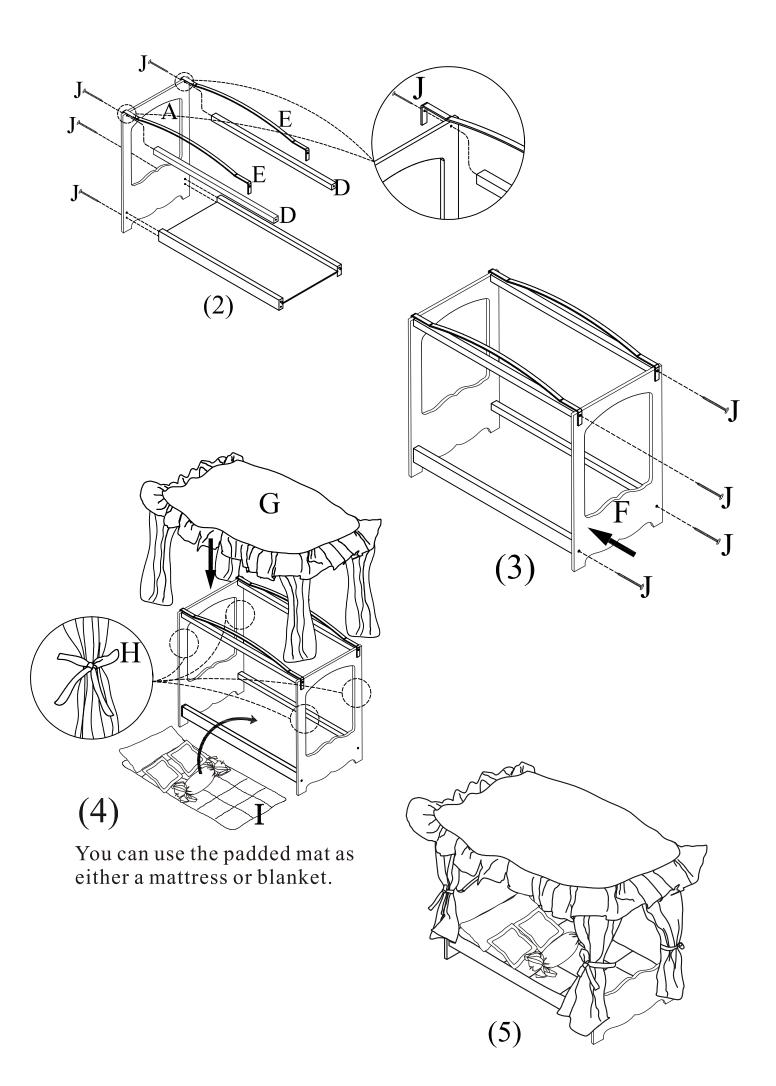

Never sit on or stand on the toy.

| A   | В    | С   | D    | Е    | F   |
|-----|------|-----|------|------|-----|
|     |      |     |      |      |     |
| 1PC | 2PCS | 1PC | 2PCS | 2PCS | 1PC |

| G   | Н    | I   | J                  | TOOL NEEDED              |
|-----|------|-----|--------------------|--------------------------|
|     |      |     | <b>∌</b> Ø4 x 45mm | PHILLIPS SCREW<br>DRIVER |
| 1PC | 4PCS | 1PC | 8PCS               | NOT INCLUDED             |

- A Headboard
- B Bottom Rails
- C Bottom Panel
- D Top Rails
- E Metal Supports
- F Footboard
- G Fabric Canopy
- H Fabric Ribbons
- I BEDDING SET:
  MATTRESS/BLANKET,
  ONE RECTANGLE PILLOW,
  TWO SQUARE PILLOWS,
  ONE BOLSTER PILLOW

J - Screw

(1)