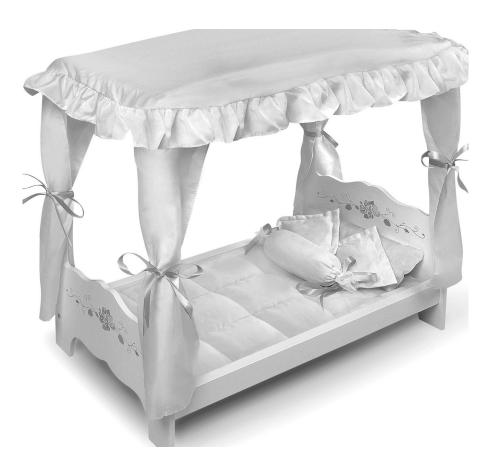

- A Headboard
- B Bottom Rails
- C Bottom Panel
- D Top Rails
- E Metal Supports
- F Footboard
- G Fabric Canopy
- H Fabric Ribbons
- I BEDDING SET:
  MATTRESS/BLANKET,
  ONE RECTANGLE PILLOW,
  TWO SQUARE PILLOWS,
  ONE BOLSTER PILLOW