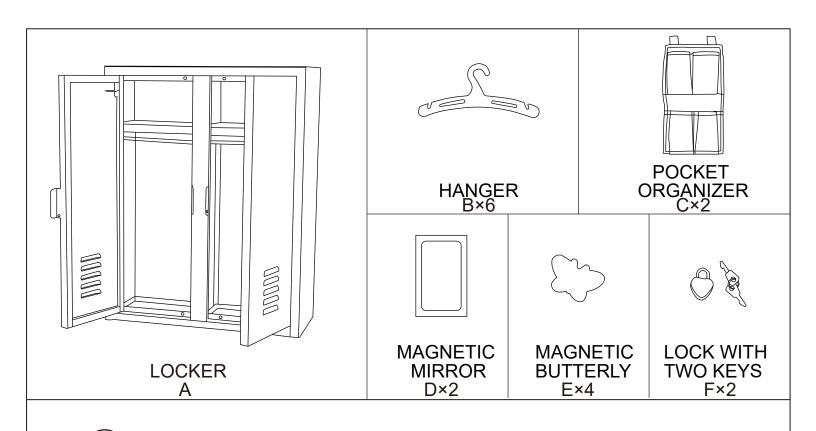

**ASSEMBLY TIP!** Review the entire manual before beginning. Four keys are included. We suggest that an adult keep one of the keys in a safe place.