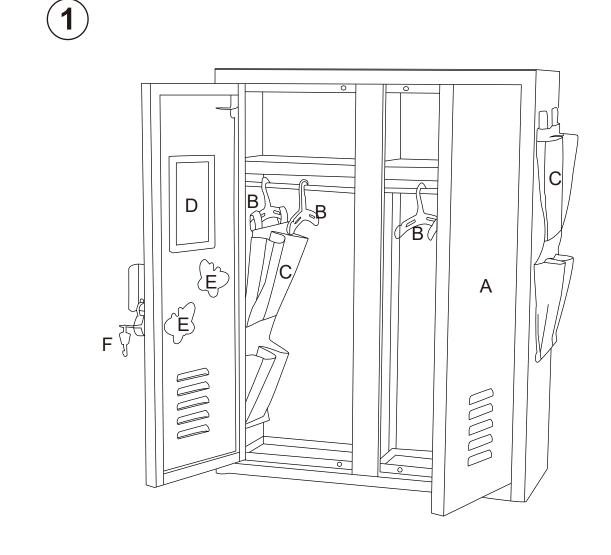

**ASSEMBLY TIP!** Review the entire manual before beginning. Four keys are included. We suggest that an adult keep one of the keys in a safe place.