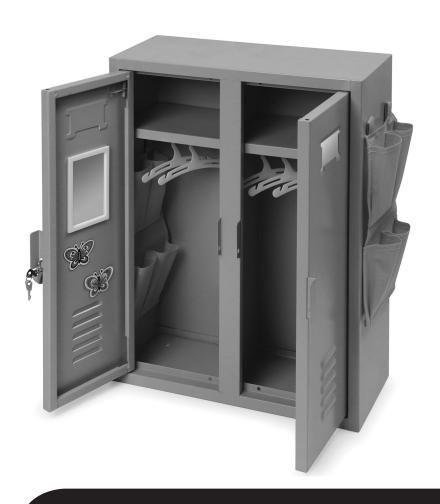

# SCHOOL STYLE 21-PC DOUBLE LOCKER PLAYSET FOR 18" DOLLS - PURPLE

Assembly Instructions. Adult Assembly Required.
Read all instructions before use.

This manual is part of the product and must be kept for future reference.