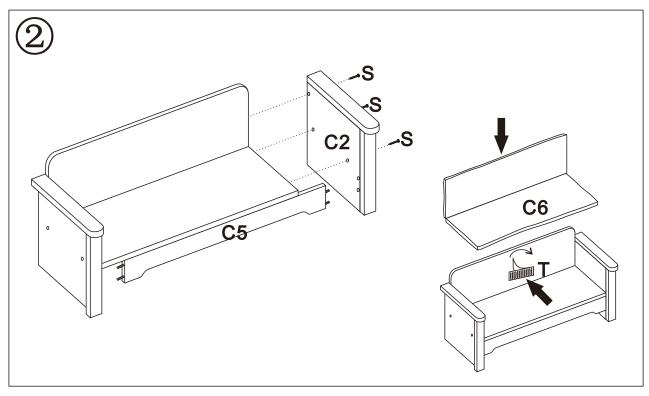

# Living Room Furniture Set for 18 inch Dolls

Assembly and Use Instructions. Adult Assembly Required.

Read all instructions before use. This manual is part of the product and must be saved for future reference.