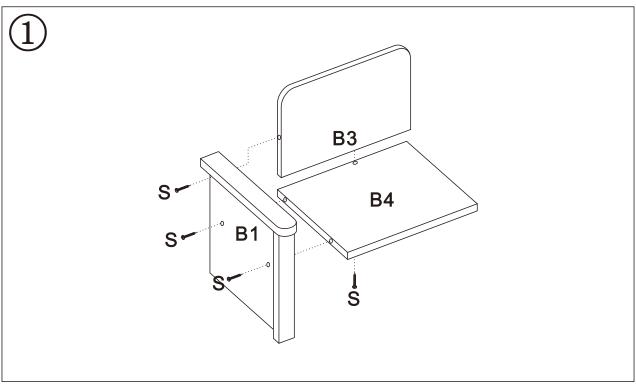

# Living Room Furniture Set for 18 inch Dolls

Assembly and Use Instructions. Adult Assembly Required.

Read all instructions before use. This manual is part of the product and must be saved for future reference.