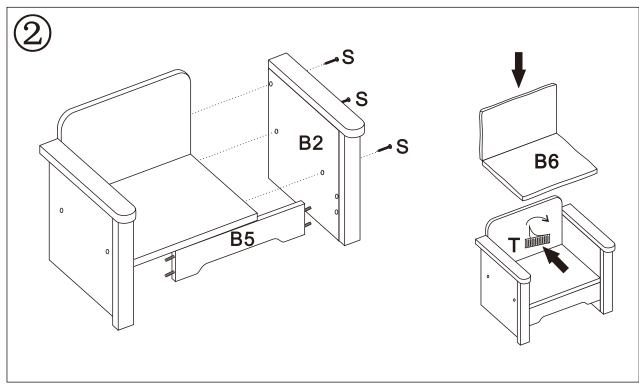

# Living Room Furniture Set for 18 inch Dolls

Assembly and Use Instructions. Adult Assembly Required.

Read all instructions before use. This manual is part of the product and must be saved for future reference.