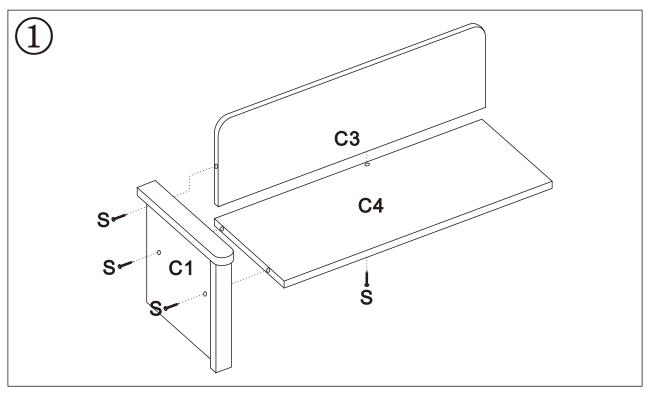

# Living Room Furniture Set for 18 inch Dolls

Assembly and Use Instructions. Adult Assembly Required.

Read all instructions before use. This manual is part of the product and must be saved for future reference.