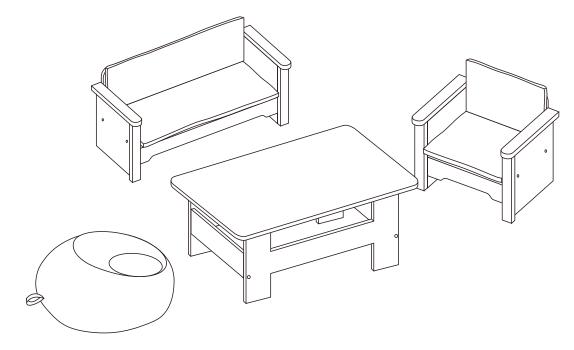

# Living Room Furniture Set for 18 inch Dolls

Assembly and Use Instructions. Adult Assembly Required.

Read all instructions before use. This manual is part of the product and must be saved for future reference.